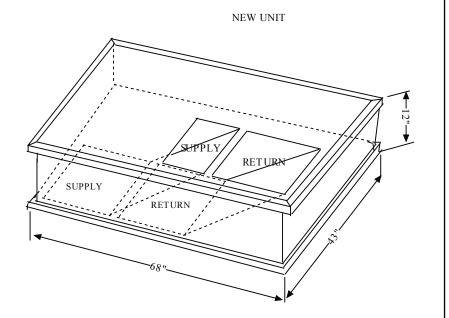

## Curb Adapter Information

- These curb adapters have been designed from HVAC unit literature. Actual job site dimensions have not been taken. Field alterations an reinforcements may be required of site dimensions vary from literature.
- Before ordering curb adapter, contractor must confirm that dimensions of existing curb on job site matches dimensions of existing curb on this drawing.
- Before new HVAC unit is set in place inspect structural stability of existing curb and building's roof load capability. Reinforce if required.
- All curb adapters will increase the system's external static pressure and must be included when calculating unit requirements.
- 5) Follow all local and state laws when installing curb adapters.