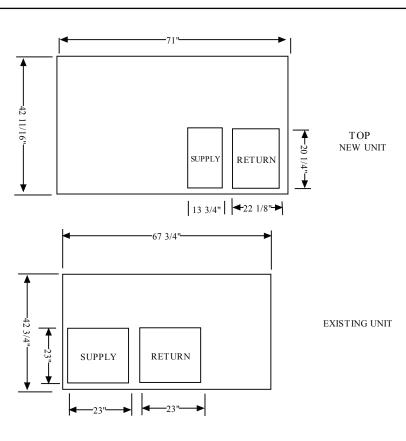

## Curb Adapter Information

- These curb adapters have been designed from HVAC unit literature. Actual job site dimensions have not been taken. Field alterations an reinforcements may be required of site dimensions vary from literature.
- Before ordering curb adapter, contractor must confirm that dimensions of existing curb on job site matches dimensions of existing curb on this drawing.
- Before new HVAC unit is set in place inspect structural stability of existing curb and building's roof load capability. Reinforce if required.
- All curb adapters will increase the system's external static pressure and must be included when calculating unit requirements.
- 5) Follow all local and state laws when installing curb adapters.